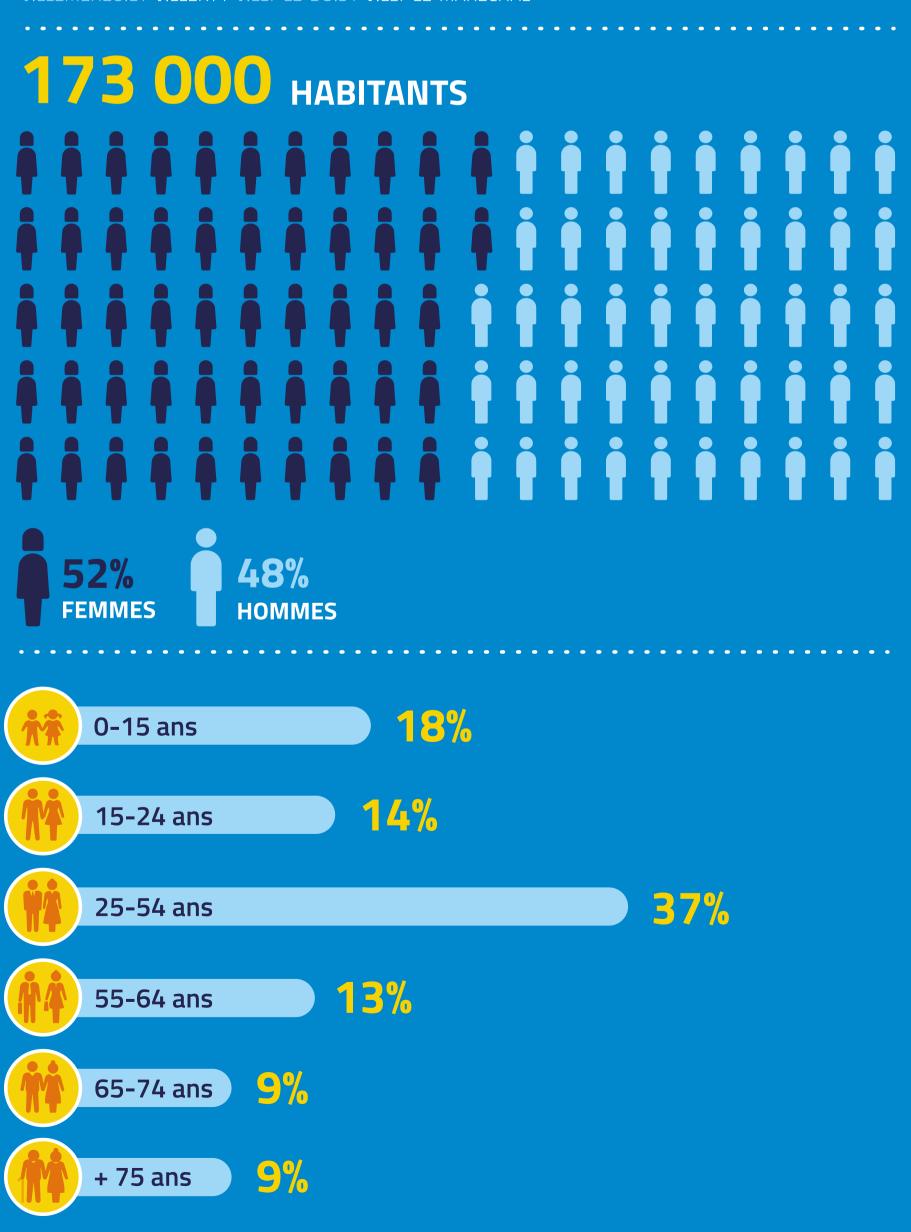

## TROYES CHAMPAGNE MÉTROPOLE

00000

10 églises classées

Une économie grandeur nature

**D'ENSEIGNEMENT** 

SUPÉRIEUR

étudiants en 10 ans