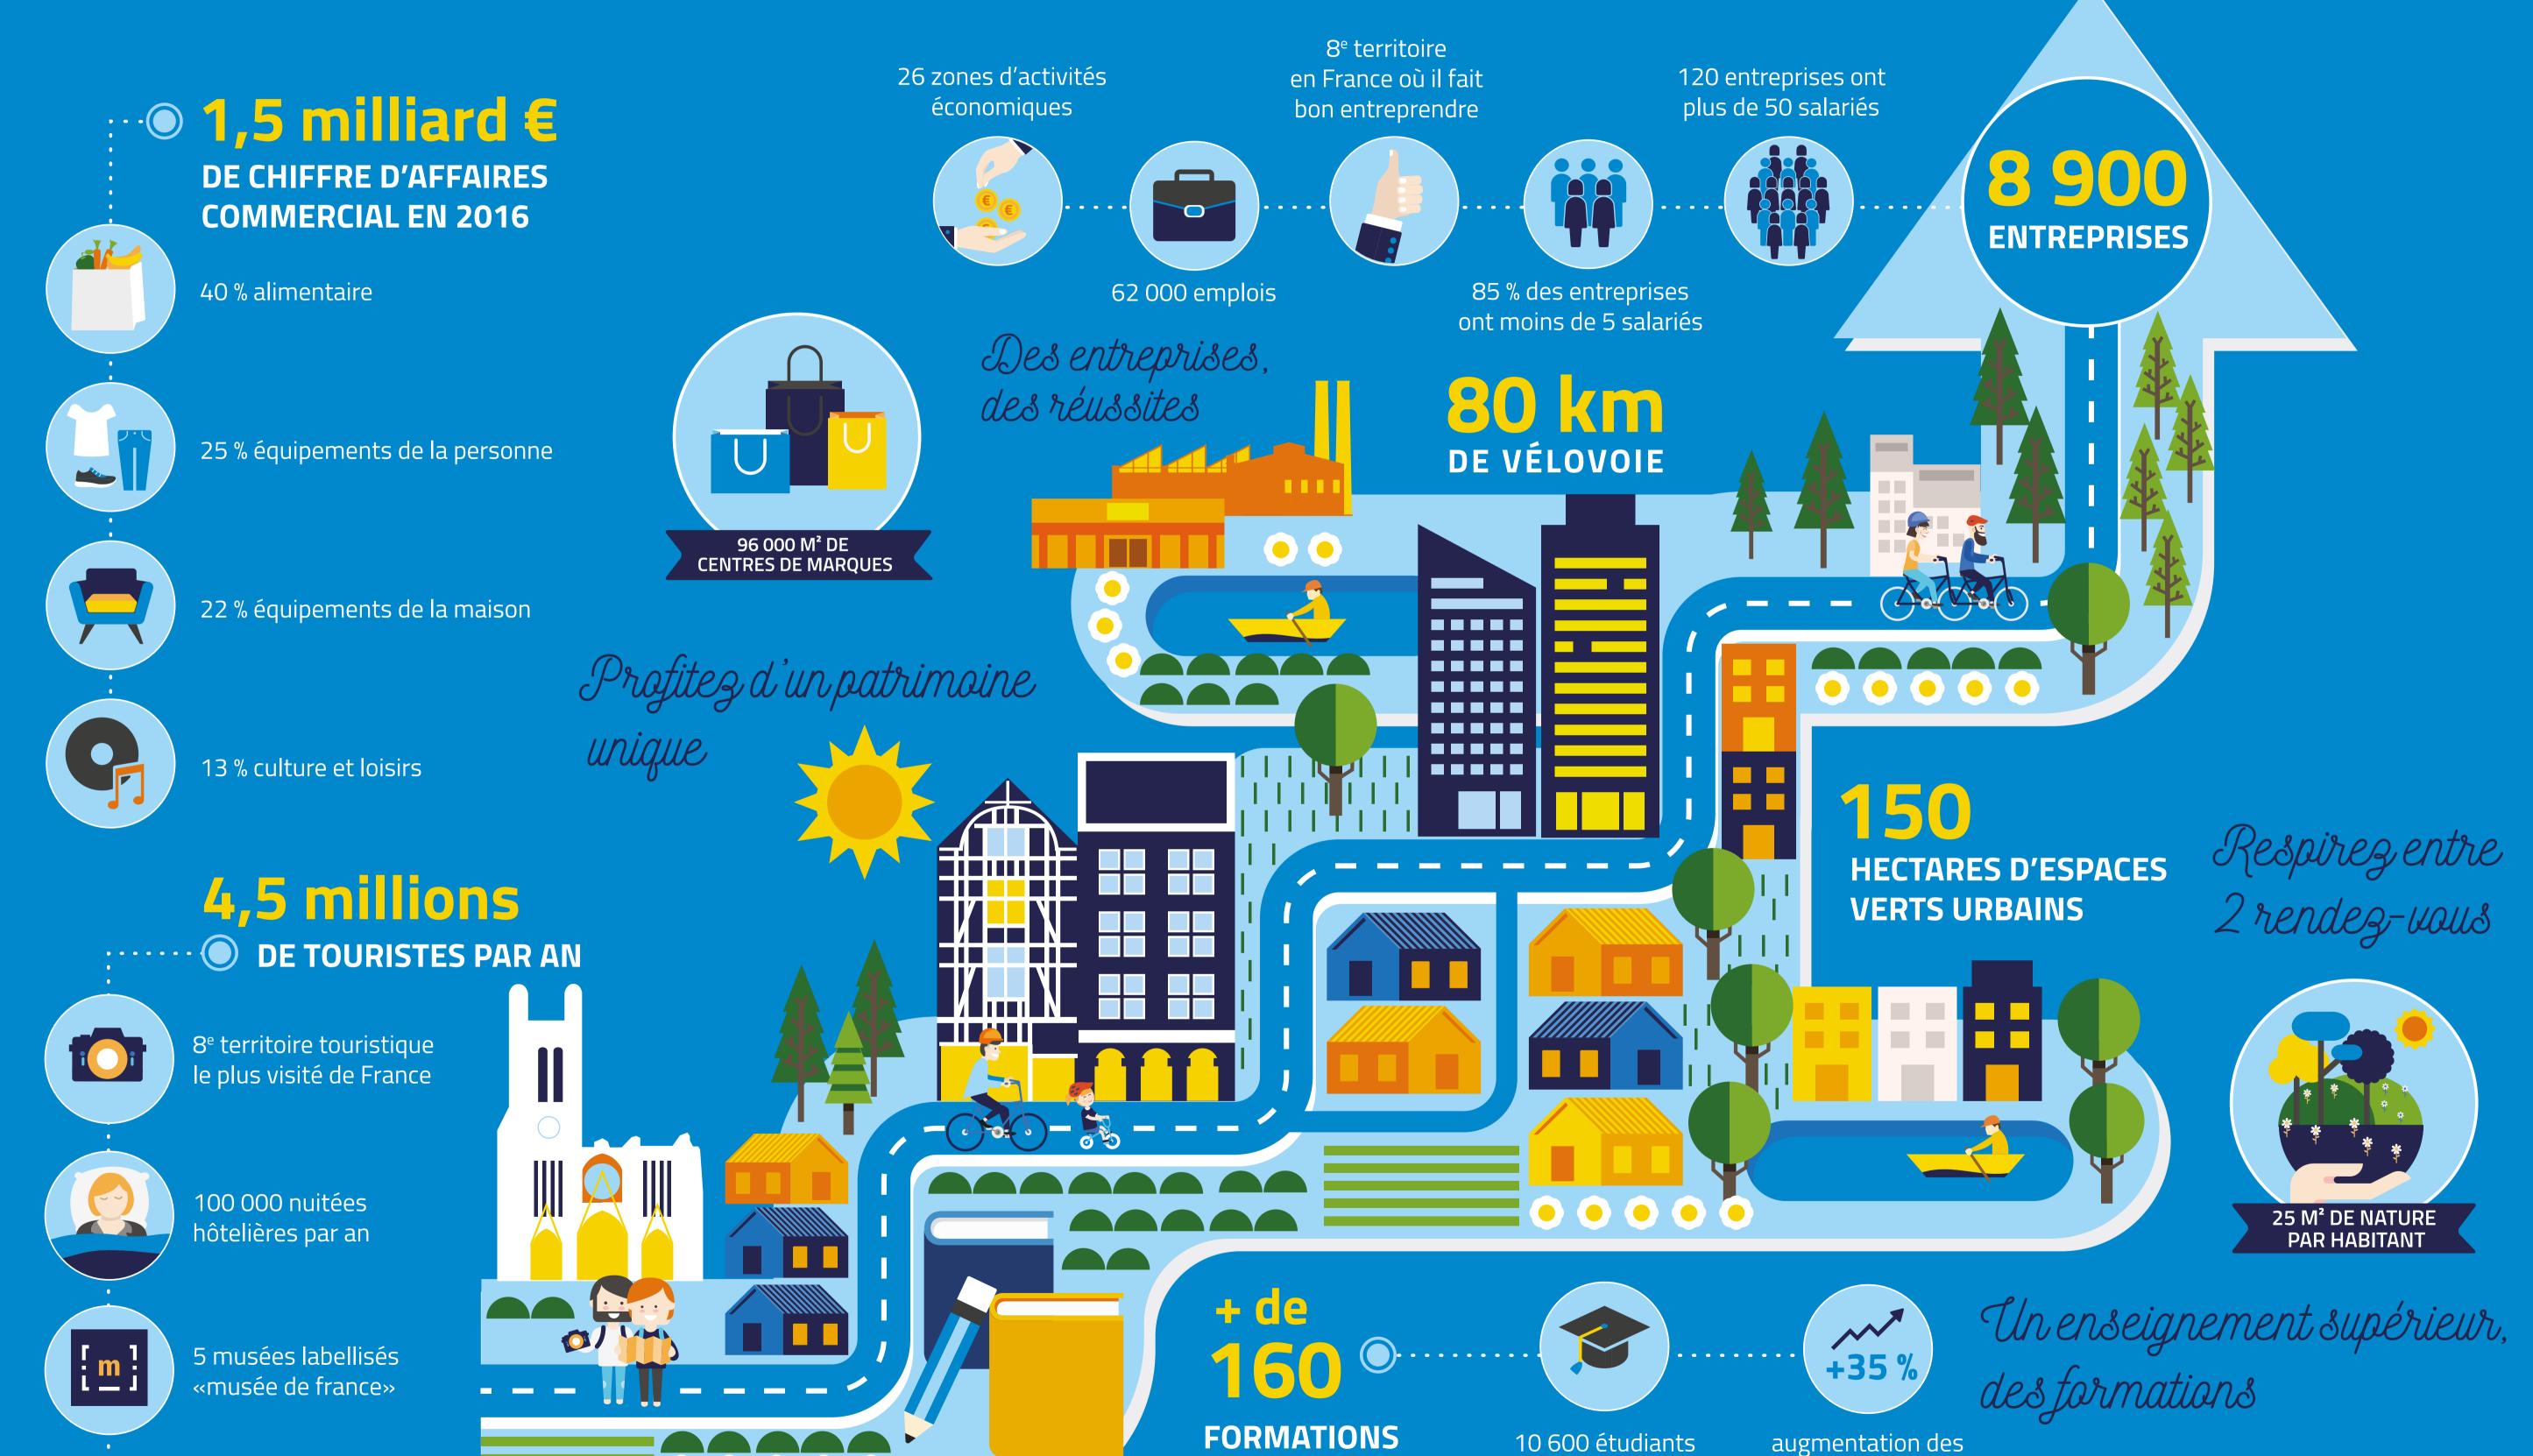

## TROYES CHAMPAGNE MÉTROPOLE

00000

10 églises classées

Une économie grandeur nature

**D'ENSEIGNEMENT** 

SUPÉRIEUR

étudiants en 10 ans